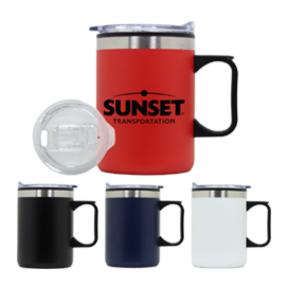

# MG-114 - 14 oz Stainless Steel Camp Style Mug w/PP Liner

## Features:

Our 14 oz. double walled stainless steel mug is the perfect combo of 210 stainless steel and thermoplastic. The stainless steel outer wall and the black liner keeps your drink hot or cold at a price that makes this the perfect give away item. This mug comes with a matte powder coating, plastic comfort handle with thumb rest and clear, spill proof lid with thumb slide and non-slip base. With the stainless steel accent ring, this mug will promote your business everywhere it is taken. It will make a great gift for employees and loyal customers. Meets all FDA requirements, BPA Free.

#### Colors:

Red, Blue, White, and Black