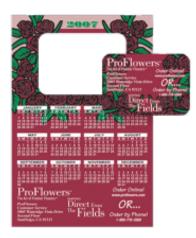

# BL-5675C - 6" x 4" Calendar Picture Frame Magnet

## Features:

Imprint your company logo on our 6" X 4" calendar magnet/picture frame! The removable center is ideal for imprinting your business card. A picture can be added for your clients' liking and viewing all year long!