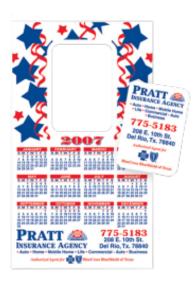

# BL-5680C - 7" x 4" Calendar Picture Frame Magnet

#### Features:

Imprint your company logo on our 7" X 4" calendar magnet/picture frame! The removable center is ideal for imprinting your business card. A picture can be added for your clients' liking and viewing all year long!

#### Imprint:

| Method: | Offset Lithography.                                                                                                                                                              |
|---------|----------------------------------------------------------------------------------------------------------------------------------------------------------------------------------|
| Colors: | Pricing shown includes full color printing with absolutely no set-up charges.<br>PMS color not available.<br>\$25.00(v) per copy change.<br>Must be in increments of 100 pieces. |
| Size:   | image area : 6-3/4" x 3-3/4"<br>Picture frame : 1-3/4" x 2-1/2"<br>Imprint area : 1" x 3-3/4"                                                                                    |