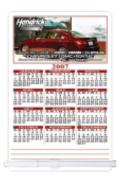

# MB-8401C - 5 1/2"x8 1/2" Memo Board Calendar

#### Features:

Imprint your company brand onto a 5-1/2" X 8-1/2" memo board calendar for your clients' benefit! The board features a dry erase marker with a c-clip and magnets or double sided adhesive on the back.