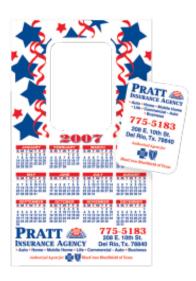

# BL-5680 - 7" x 4" Picture Frame

#### Features:

Imprint your company logo on our 7" X 4" calendar magnet/picture frame! The removable center is ideal for imprinting your business card. A picture can be added for your clients' liking and viewing all year long!

#### Colors:

Full Color on white background.